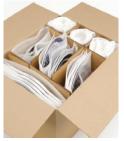

# **Packing & Shipping**

Dish Saver Kit (holds 6 dinner plates, 6 saucers, 6 bowls and 6 salad plates)

Glass Saf-T-Pak (holds 12-24 glasses)

Boxed Bubble Wrap 150' x 1' Roll

(dispenser box, easy 12" tear sheets, 3/16" thick)