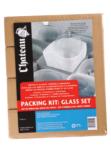

# **Packing & Shipping**

Dish Saver Kit (holds 6 dinner plates, 6 saucers, 6 bowls and 6 salad plates)

Glass Saf-T-Pak (holds 12-24 glasses)

Boxed Bubble Wrap 150' x 1' Roll

(dispenser box, easy 12" tear sheets, 3/16" thick)