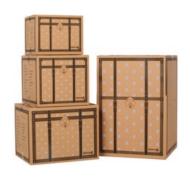

#### **Boxes**

| Box Type     | Box Sizes<br>(L x H x W inches)   | Description                                       |
|--------------|-----------------------------------|---------------------------------------------------|
| Small Box    | 12 x 12 x 16                      | Heavy Items - books, CDs, pictures, glassware     |
| Medium Box   | 18 x 18 x 16                      | Small toys, kitchenware, bathware, tools          |
| Large Box    | 18 x 18 x 24                      | Light, bulky items large toys, linens, lampshade  |
| X-Large Box  | 24 x 18 x 24                      | Pillows, blankets, comforters, towels, large toys |
| Wardrobe Box | 24 x 20 x 34<br>(with hanger bar) | Hanging clothes, use with wardrobe bar            |