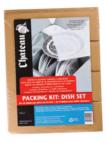

# **Packing & Shipping**

Dish Saver Kit (holds 6 dinner plates, 6 saucers, 6 bowls and 6 salad plates)

Glass Saf-T-Pak (holds 12-24 glasses)

Boxed Bubble Wrap 150' x 1' Roll

(dispenser box, easy 12" tear sheets, 3/16" thick)